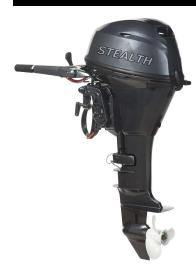

## Stealth Electric Outboards

Finally! A powerful all electric outboard that will plane your boat!

## STEALTH

**MODEL: Switch** 

CONTINUOUS POWER 12/25 HP
VOLTAGE 48/96 VDC
CURRENT 180 AMPS
MOTOR TYPE PMAC

COOLING SYSTEMWATER COOLEDCONTROLREMOTE AND TILLERTHROTTLESIDE MOUNT, 16' CABLE

GEAR RATIO 2.08:1

TRIM & TILT MANUAL TILT (Optional Power Tilt Plate Available)

**PROPELLER** 3- 9.25 X 12"

**WEIGHT** OUTBOARD, 111 POUNDS. CONTROL BOX, 37 LBS.

TRANSOM HEIGHT, SHORT 17.2" TRANSOM HEIGHT, LONG 22.2"

COST: \$6,499