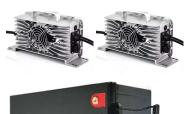

## 96V Stealth 120Ah Lithium-Ion NCM Battery (116 Pounds) Stealth Lithium-Ion Battery Charger (Weight 8 Pounds)

Smart BMS with Overcharge protection, Over-discharge protection, Charging overcurrent protection, Balance function, Temperature Protection, Capacity calculation •Free App Store App available for IPhone

Cost: \$3,798

96V Total Package Price: \$10,297 Total Weight: 272 Pounds