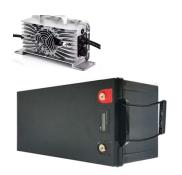

## 48V Stealth 120Ah Lithium-Ion NCM Battery (58 Pounds) Stealth Lithium-Ion Battery Charger (Weight 4 Pounds)

Smart BMS with Overcharge protection, Over-discharge protection, Charging overcurrent protection, Balance function, Temperature Protection, Capacity calculation •Free App Store App available for IPhone

Cost: \$1,899

48V Total Package Price: \$8,398 Total Weight: 210 Pounds