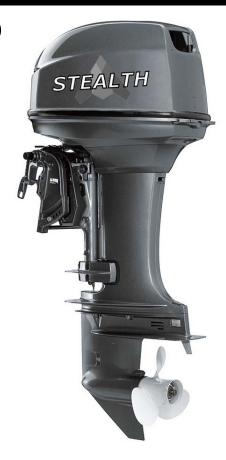

#### Stealth Electric Outboards

Finally! A powerful all electric outboard that will plane your boat!

# STEALTH

75HP

## Dual Stealth Lithium-Ion Battery Chargers

•Input Voltage AC: 90-265 VAC

•Power: 2,200W

Cost: \$885

PEAK HORSEPOWER

TRANSOM HEIGHT, SHORT TRANSOM HEIGHT, LONG

75 HP
45 HP
151.2 VDC
500 AMPS
PMSM/IPM
WATER COOLED
REMOTE AND TILLER
SIDE MOUNT, 16' CABLE
2.00:1
MAN. TILT & POWER TILT