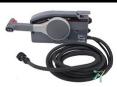

#### Stealth Throttle

- •Single lever speed and direction control by wire. No more steel cables to adjust!
- •16-foot Throttle Cable
- Kill Switch
- Locking Neutral Position

Cost: \$450