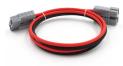

#### Stealth Battery Connection Kit and Battery Monitor

- •6ft Battery Connection Harness to connect your batteries to your Stealth Electric Outboard.
- •Battery monitor to calculate ampere-hours consumed and the state of charge of a battery.