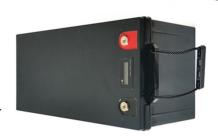

## Stealth Lithium-Ion NCM Battery

•96.2 Volt Power Supply •2X, 48.1V/160Ah With Smart BMS

Cost: \$6,000

Tiller Control Total Package Price: \$20,907 Remote Control Total Package Price: \$21,357