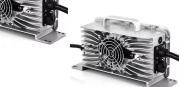

## Dual Stealth Lithium-Ion Battery Chargers

•Input Voltage AC: 90-265 VAC

•Power: 2,200W

Cost: \$885

PEAK HORSEPOWER

TRANSOM HEIGHT, SHORT TRANSOM HEIGHT, LONG

75 HP
45 HP
151.2 VDC
500 AMPS
PMSM/IPM
WATER COOLED
REMOTE AND TILLER
SIDE MOUNT, 16' CABLE
2.00:1
MAN. TILT & POWER TILT