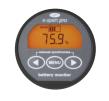

#### Stealth Battery Connection Kit and Battery Monitor

- •6ft Battery Connection Harness to connect your batteries to your Stealth Electric Outboard.
- •Battery monitor to calculate ampere-hours consumed and the state of charge of a battery.